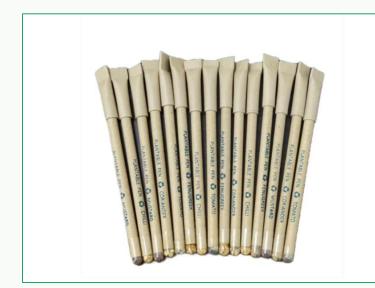

#### 

Plantable Recycled Paper Pens: The pens come in pack of 10 and are made from 100% recycled handcrafted paper. The pen used the it can be

| EARTH PR     | DTECTOR                                 |  |  |  |  |
|--------------|-----------------------------------------|--|--|--|--|
| Handbags for |                                         |  |  |  |  |
| wo           | men                                     |  |  |  |  |
| £70.00       | GBP                                     |  |  |  |  |
| Quantity     |                                         |  |  |  |  |
| -            | 1 +                                     |  |  |  |  |
|              |                                         |  |  |  |  |
|              | Add to cart                             |  |  |  |  |
|              | Buy it now                              |  |  |  |  |
|              |                                         |  |  |  |  |
| A handl      | bag made from pineapple fibre, durable  |  |  |  |  |
| and stro     | ong and is just like leather.           |  |  |  |  |
|              |                                         |  |  |  |  |
|              | / stylish bag with three compartments t |  |  |  |  |