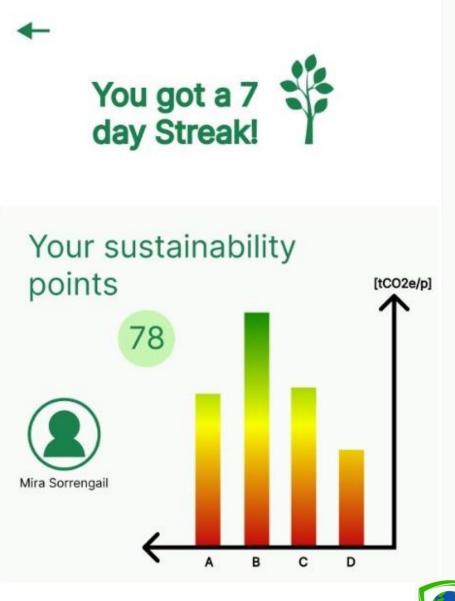

A. Energy Usage Efficiency

B. Mobility

C. Carbon Offsetting Habits

**D.** Support for Circular Economy

# Analysis of current level of sustainability

## **Tracker & Leadership Board**

## CO2 Calculation for the Tracker

- Info from Statistics of each country
  - Depending on the Energy mix of the country and the own contract
    - For example 434 Gramm per kwh in Germany in the Year 2022
- Data Sheets of cars
  - Having a look on the CO2 emissions