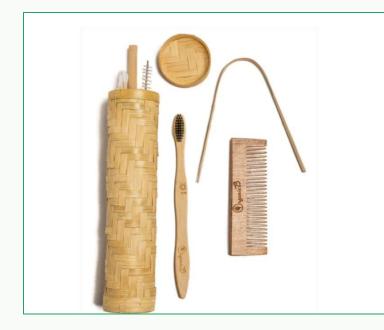

## Make a Difference

| Bamboo travel kit |                                |  |  |  |
|-------------------|--------------------------------|--|--|--|
| £20.00 GBP        |                                |  |  |  |
| Quantity          |                                |  |  |  |
| - 1               | +                              |  |  |  |
|                   | Add to cart                    |  |  |  |
|                   | Buy it now                     |  |  |  |
| Look no further   | if you're seeking for eco-     |  |  |  |
| friendly presen   | ts for men and women who valu  |  |  |  |
| their well-being  | g and that of the environment. |  |  |  |

their well-being and that of the environment. The Bamboo Bae offers Zero Waste Personal Care Gifts that are not only classy and appropriate as sustainable gifts but also encourage your loved one to adopt a more