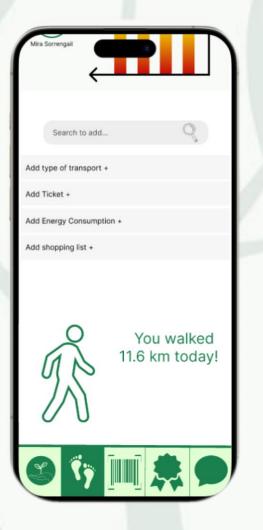

## **Tracker & Leadership Board**

## CO2 Calculation for the Tracker

- Info from Statistics of each country
  - Depending on the Energy mix of the country and the own contract
    - For example 434 Gramm per kwh in Germany in the Year 2022
- Data Sheets of cars
  - Having a look on the CO2 emissions