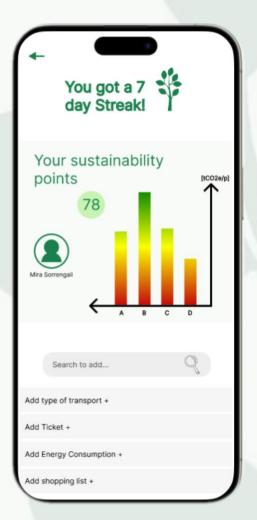

## **Tracker & Leadership Board**

## CO2 Calculation for the Tracker

- Info from Statistics of each country
  - Depending on the Energy mix of the country and the own contract
    - For example 434 Gramm per kwh in Germany in the Year 2022
- Data Sheets of cars
  - Having a look on the CO2 emissions