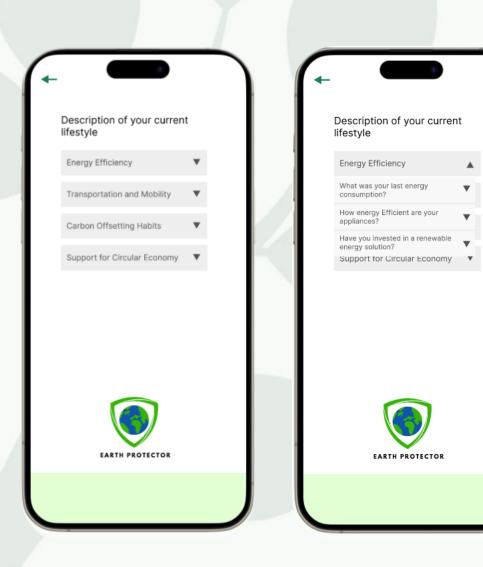

# Analysis of current level of sustainability

A. Energy Usage Efficiency

B. Mobility

C. Carbon Offsetting Habits

**D.** Support for Circular Economy