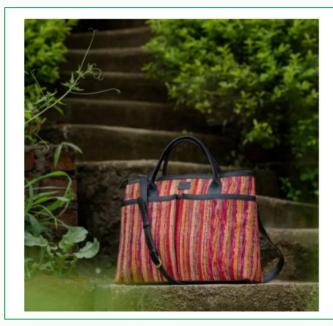

#### 

Plantable Recycled Paper Pens: The pens come in pack of 10 and are made from 100% recycled handcrafted paper. The pen used the it can be

| EARTH PR     | DTECTOR                                 |  |  |  |  |
|--------------|-----------------------------------------|--|--|--|--|
| Handbags for |                                         |  |  |  |  |
| wo           | men                                     |  |  |  |  |
| £70.00       | GBP                                     |  |  |  |  |
| Quantity     |                                         |  |  |  |  |
| -            | 1 +                                     |  |  |  |  |
|              |                                         |  |  |  |  |
|              | Add to cart                             |  |  |  |  |
|              | Buy it now                              |  |  |  |  |
|              |                                         |  |  |  |  |
| A handl      | bag made from pineapple fibre, durable  |  |  |  |  |
| and stro     | ong and is just like leather.           |  |  |  |  |
|              |                                         |  |  |  |  |
|              | / stylish bag with three compartments t |  |  |  |  |